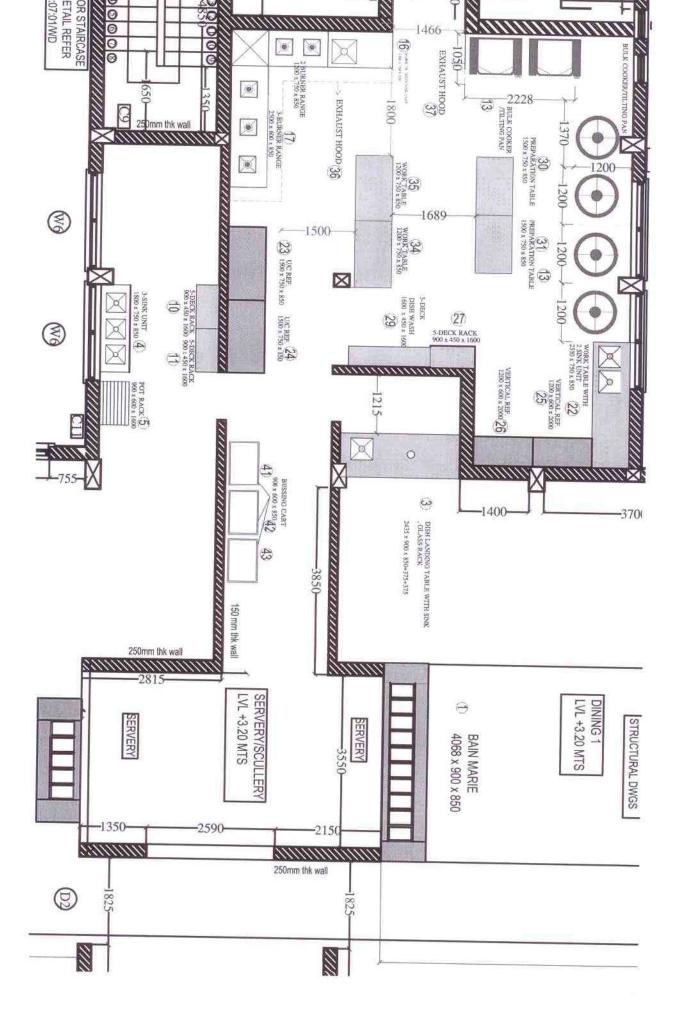

## A: Kitchen Equipment

| SL No. | Item                           | Dimension                | Qty | Rate (Nu.) | Amount (Nu.) |  |
|--------|--------------------------------|--------------------------|-----|------------|--------------|--|
| 1      | S.S. Bain Marie - 8 Containers | Size:4068 x 900 x 850 mm | 1   | 80,000.00  | 80,000.00    |  |
| 2      | S.S. Bain Marie - 5 Containers | Size:2500 x 900 x 850 mm | 1   | 65,000.00  | 65,000.00    |  |
| 3      | S.S. Bain Marie - 5 Containers | Size:2500 x 900 x 850 mm | 1   | 74,450.75  | 74,450.75    |  |
| 4      | Dish Landing Table top only    |                          |     |            | -            |  |
|        | (with garbage chute)           | 3100x1200                | 1   | 15,000.00  | 15,000.00    |  |
| 5      | Dish Landing Table top only    |                          |     |            | -            |  |
|        | (with garbage chute)           | 2100x2100                | 1   | 10,000.00  | 10,000.00    |  |
| 6      | 3-sink pot wash unit, SS       | 1800x750x850             | 1   | 38,400.00  | 38,400.00    |  |
| 7      | Pot rack                       | 900x600x1600             | 1   | 30,400.00  | 30,400.00    |  |
| 8      | 5-Deck Rack                    | 900x450x1600             | 3   | 21,600.00  | 64,800.00    |  |
| 9      | Bulk Cooker 150L (Cylinder)    |                          | 4   | 85,000.00  | 340,000.00   |  |
| 10     | Bulk Cooker 150L (Rectangular) |                          | 2   | 85,000.00  | 170,000.00   |  |
| 11     | Work Table with Sink           | 1300x750x850             | 1   | 30,400.00  | 30,400.00    |  |
| 12     | 3 Burner Range                 | 2500x750x600             | 1   | 46,400.00  | 46,400.00    |  |
| 13     | 2 Burner Range                 | 1900x750x850             | 1   | 38,400.00  | 38,400.00    |  |
| 14     | Work Table with 2 Sink         | 2550x750x850             | 1   | 38,400.00  | 38,400.00    |  |
| 15     | 5-Deck Rack Clean dish rack    | 1600x450x1600            | 1   | 33,600.00  | 33,600.00    |  |
| 16     | Preparation Table              | 1500x750x850             | 2   | 26,000.00  | 52,000.00    |  |
| 17     | Work Table                     | 1200x750x850             | 2   | 23,200.00  | 46,400.00    |  |
| 18     | Exhaust Hood                   | 1050x550                 | 1   | 280,000.00 | 280,000.00   |  |
| 19     | Exhaust Hood                   | 1050x550                 | 1   | 190,000.00 | 190,000.00   |  |
| 20     | Bussing Cart                   | 900x600x850              | 3   | 17,550.00  | 52,650.00    |  |
| 21     | Gas Bank of 6 Cylinder         |                          | 1   | 36,000.00  | 36,000.00    |  |
|        |                                |                          |     |            |              |  |
|        | Total                          |                          |     |            | 1,732,300.75 |  |