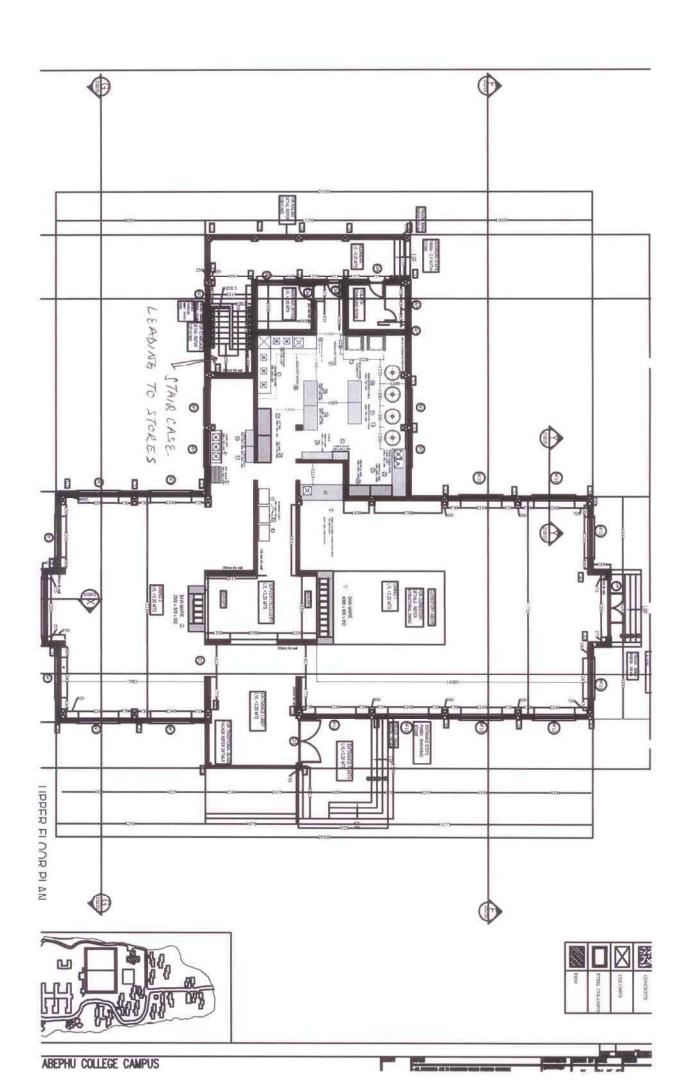

## Annex-II: List of Equipment & Furniture provided at RTC Mess/Dining

## A: Kitchen Equipment

| SL No. | Item                           | Dimension                | Qty | Rate (Nu.) | Amount (Nu.) |  |
|--------|--------------------------------|--------------------------|-----|------------|--------------|--|
| 1      | S.S. Bain Marie - 8 Containers | Size:4068 x 900 x 850 mm | 1   | 80,000.00  | 80,000.00    |  |
| 2      | S.S. Bain Marie - 5 Containers | Size:2500 x 900 x 850 mm | 1   | 65,000.00  | 65,000.00    |  |
| 3      | S.S. Bain Marie - 5 Containers | Size:2500 x 900 x 850 mm | 1   | 74,450.75  | 74,450.75    |  |
| 4      | Dish Landing Table top only    |                          |     |            | -            |  |
|        | (with garbage chute)           | 3100x12